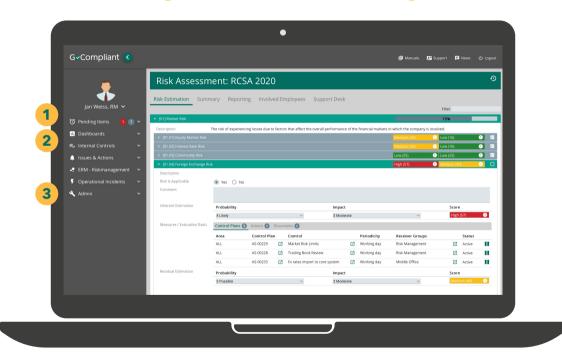

### Role specific menu

- 1 Menu Pending Items
- 2 Dashboards for Managers
- 3 Role specific Admin Menu

#### **Administrator Screens**

#### Example: Control Plans